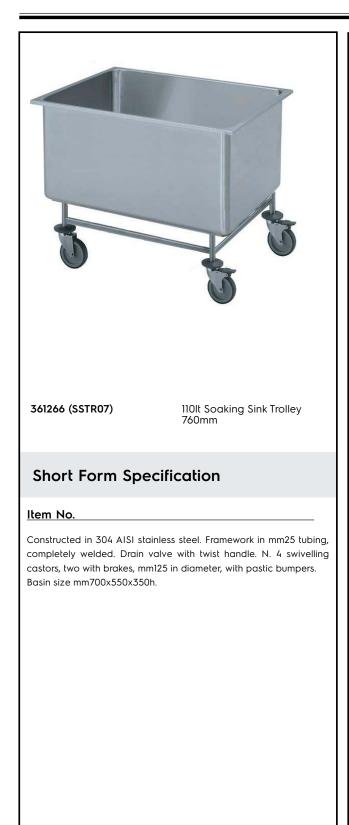

Service Trolleys Soaking Sink Trolley - 110 liter, 760 mm

| ITEM #  |      |      |  |
|---------|------|------|--|
| MODEL # |      |      |  |
| NAME #  |      |      |  |
| SIS #   | <br> | <br> |  |
| AIA #   | <br> | <br> |  |

## **Main Features**

- Framework in 25 mm tubing, completely welded.
- Basin 700x550x350 mm in size.
- Unit to have a drain valve with twist handle.
- 4 pivoting Ø 125 mm wheels, 2 of which with brakes, fitted with plastic bumpers

## Construction

• Constructed entirely in 304 AISI stainless steel.

# Key Information:

| External dimensions, Width:  |             |
|------------------------------|-------------|
| 361266 (SSTR07)              | 760 mm      |
| External dimensions, Depth:  | 610 mm      |
| External dimensions, Height: | 610 mm      |
| Wheel material:              | Zinc plated |
| Wheel diameter:              | Ø 125       |
| Net weight:                  | 20 kg       |