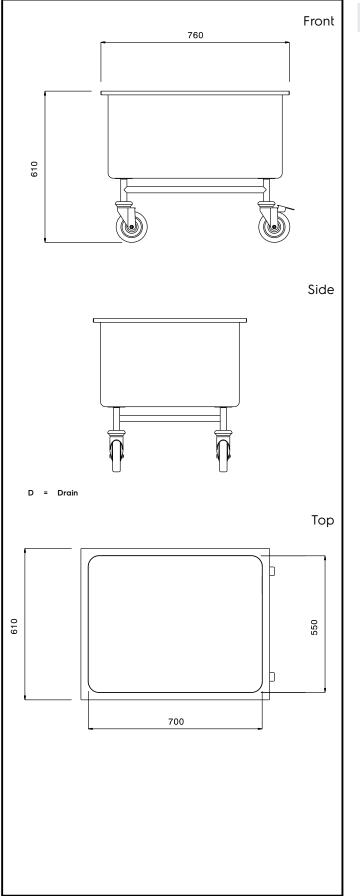

# Key Information:

| External dimensions, Width:  |             |
|------------------------------|-------------|
| 361266 (SSTR07)              | 760 mm      |
| External dimensions, Depth:  | 610 mm      |
| External dimensions, Height: | 610 mm      |
| Wheel material:              | Zinc plated |
| Wheel diameter:              | Ø 125       |
| Net weight:                  | 20 kg       |